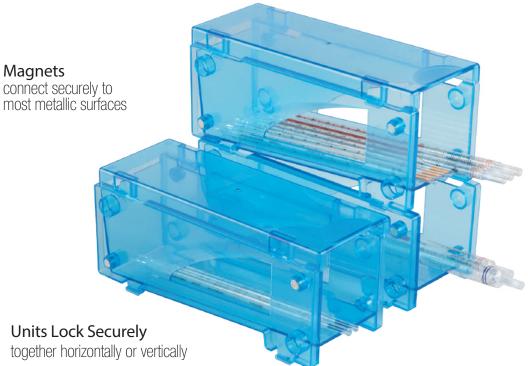

## **Cargo Pipette Rack**

Meets the need of any lab

Racks securely lock together horizontally or vertically to desired configuration or can be used individually

Can be used on top of benchtop or conveniently hung on any metallic surface with strong magnets that are designed into the racks